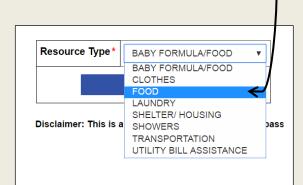

## 1. Visit <u>http://eccrise.yolasite.com/</u>

2. Click on the Drop down menu to get started.

| Resource Type* | BABY FORMULA/FOOD | K |
|----------------|-------------------|---|
|                |                   |   |
|                | Search            |   |

**3.** Select the type of resource you are looking for.