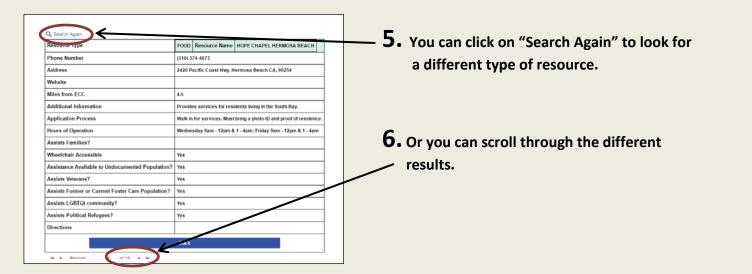

|                                                                |                      |                          |                                                     |                      |                                                      |                           |                                   | E View De |
| FOOD               | 9.7                  | FOOD PANTRY LAX AREA                                                                       | Tuesdays and Fridays 10am- 12<br>noon                          | Yes                  | Yes                      | Yes                                                 | Yes                  | Yes                                                  | Yes                       | Yes                               | E View De |